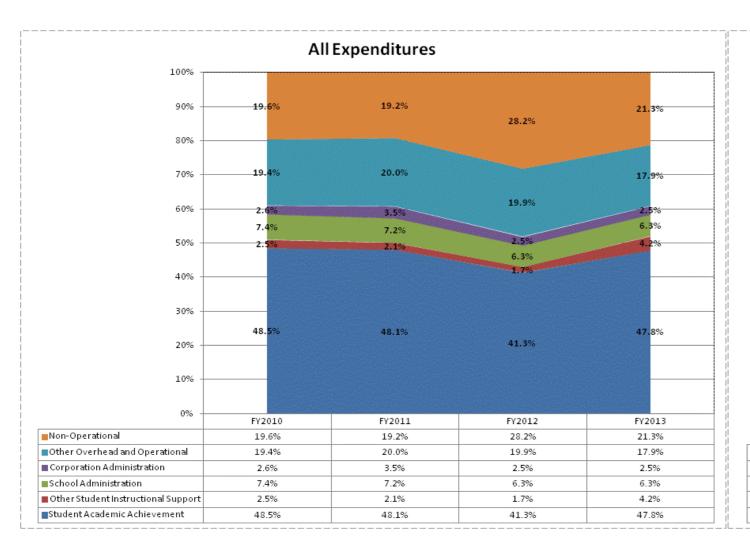

|                                      | F            | Y06 % of Total |              | FY09 % of Total | FY           | 12 % of Total | F            | Y13 % of Total |
|--------------------------------------|--------------|----------------|--------------|-----------------|--------------|---------------|--------------|----------------|
| Culver Community Schools Corp (5455) | FY 2006      | Ехр            | FY 2009      | Exp             | FY 2012      | Ехр           | FY 2013      | Exp            |
| Student Academic Achievement         | \$6,212,174  | 50.3%          | \$6,530,184  | 50.4%           | \$6,039,242  | 41.3%         | \$6,101,855  | 47.8%          |
| Student Instructional Support        | \$828,594    | 6.7%           | \$1,246,186  | 9.6%            | \$1,179,669  | 8.1%          | \$1,338,926  | 10.5%          |
| Overhead and Operational             | \$2,777,198  | 22.5%          | \$2,867,722  | 22.1%           | \$3,285,407  | 22.5%         | \$2,599,835  | 20.4%          |
| Nonoperational                       | \$2,527,587  | 20.5%          | \$2,314,894  | 17.9%           | \$4,129,156  | 28.2%         | \$2,712,832  | 21.3%          |
| Grand Total                          | \$12,345,552 |                | \$12,958,986 |                 | \$14,633,474 |               | \$12,753,449 |                |

|                                                                        | FY 2006 | FY 2009 | FY 2012 | FY 2013 |
|------------------------------------------------------------------------|---------|---------|---------|---------|
| Student Instructional Expenditures (Academic Achievement plus Support) | 57.0%   | 60.0%   | 49.3%   | 58.3%   |