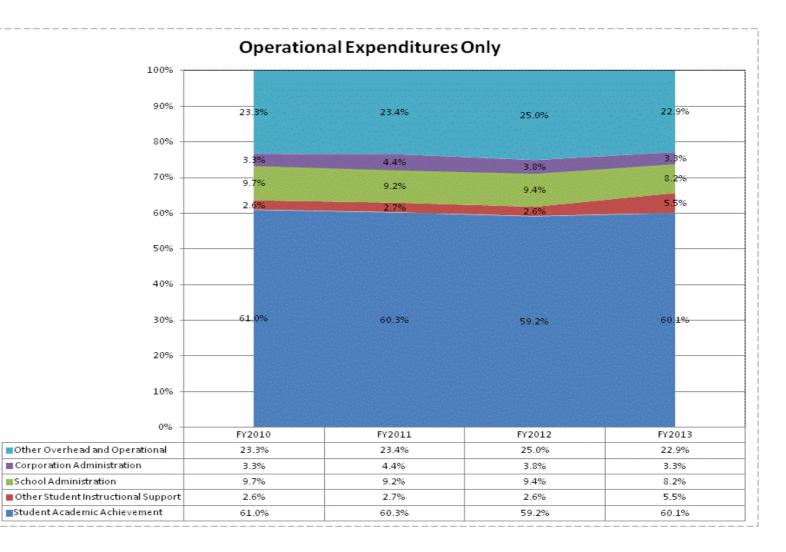

|                                      | F            | Y06 % of Total |              | FY09 % of Total | FY           | 12 % of Total | F            | Y13 % of Total |
|--------------------------------------|--------------|----------------|--------------|-----------------|--------------|---------------|--------------|----------------|
| Culver Community Schools Corp (5455) | FY 2006      | Ехр            | FY 2009      | Exp             | FY 2012      | Ехр           | FY 2013      | Exp            |
| Student Academic Achievement         | \$6,212,174  | 50.3%          | \$6,530,184  | 50.4%           | \$6,039,242  | 41.3%         | \$6,101,855  | 47.8%          |
| Student Instructional Support        | \$828,594    | 6.7%           | \$1,246,186  | 9.6%            | \$1,179,669  | 8.1%          | \$1,338,926  | 10.5%          |
| Overhead and Operational             | \$2,777,198  | 22.5%          | \$2,867,722  | 22.1%           | \$3,285,407  | 22.5%         | \$2,599,835  | 20.4%          |
| Nonoperational                       | \$2,527,587  | 20.5%          | \$2,314,894  | 17.9%           | \$4,129,156  | 28.2%         | \$2,712,832  | 21.3%          |
| Grand Total                          | \$12,345,552 |                | \$12,958,986 |                 | \$14,633,474 |               | \$12,753,449 |                |

|                                                                        | FY 2006 | FY 2009 | FY 2012 | FY 2013 |
|------------------------------------------------------------------------|---------|---------|---------|---------|
| Student Instructional Expenditures (Academic Achievement plus Support) | 57.0%   | 60.0%   | 49.3%   | 58.3%   |